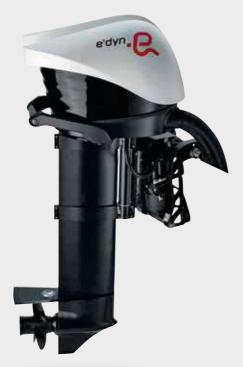

## e'dyn 1120 outboard Electric outboard system

 $\sim$ 

## Characteristics

| Rated system voltage               | 48 V                                                                                   |
|------------------------------------|----------------------------------------------------------------------------------------|
| Rated power                        | 11 kW                                                                                  |
| RPM on output shaft                | 2400 rpm                                                                               |
| System efficiency                  | > 90 %                                                                                 |
| Nominal current consumption (peak) | 220 A (280 A peak)                                                                     |
| Weight                             | ~45 kg                                                                                 |
| Dimensions                         | 670 x 405 x 1151                                                                       |
| Trim                               | Electric trim                                                                          |
| Preferred system configuration:    | Battery 48-8000<br>Main bat charger 48-2300<br>DC-DC converter 12-300<br>e'dyn display |

## Main features

- > High hydrodynamic efficiency
- > Robust design
- > High system energy efficiency
- > High system durability
- > Customized system mapping
- > Low noise
- > Choosable color design