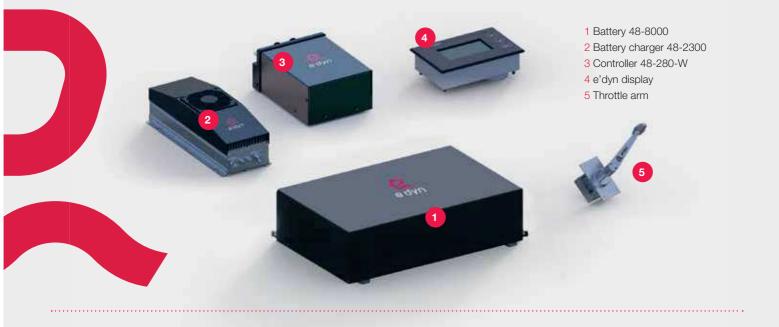

## Characteristics

| Rated system voltage               | 48 V                                                                                   |
|------------------------------------|----------------------------------------------------------------------------------------|
| Rated power                        | 11 kW                                                                                  |
| RPM on output shaft                | 2400 rpm                                                                               |
| System efficiency                  | > 90 %                                                                                 |
| Nominal current consumption (peak) | 220 A (280 A peak)                                                                     |
| Weight                             | ~45 kg                                                                                 |
| Dimensions                         | 670 x 405 x 1151                                                                       |
| Trim                               | Electric trim                                                                          |
| Preferred system configuration:    | Battery 48-8000<br>Main bat charger 48-2300<br>DC-DC converter 12-300<br>e'dyn display |